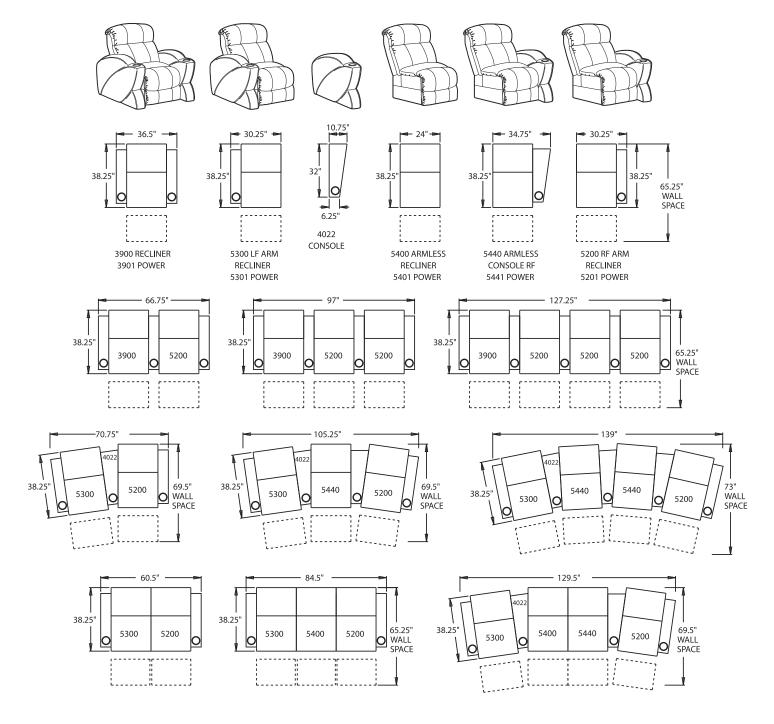

HTL-030 SERIES

- EasyOff Backs Removable back for easier delivery and moving from room to room.
- **ChaiseLounger**® Provides continuous head-to-toe support when fully reclined.
- Wallaway® Fully reclines inches away from the wall, allowing greater decorating flexibility and more efficient use of space.
- PowerRecline® Effortlessly recline to your favorite position at the touch of a button
- ButtKicker® Silent subwoofer in seat that allows viewers to feel powerful bass without excessive volume.
- Lighted Cupholder Generously sized to hold most cans, bottles and drink cups.
  Lighted ring illuminates the cupholder from the inside.